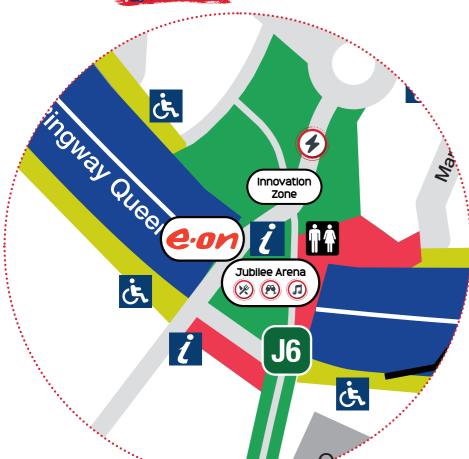

## Scan here for live event information

Environmental Partner

J2

SUBWAY

**ACCESS** 

Gosford St

P

J4

Scan the QR Code to get started on your battle plan!
Strategy • Branding • Marketing • Web • Video • Photography • Drone • Content Creation

Key

(X)

(P)

Bike Village Car Displays Coventry Concours International Street Food Innovation Zone MotoFest Motorsport

Sprint Circuit - Viewing Area

Changing Places Toilets

MotoFest information point

Accessible Viewing Point

P Parking

Music Stages

Innovation Zone Arena

Disclaimer: The information in this guide is subject to change at