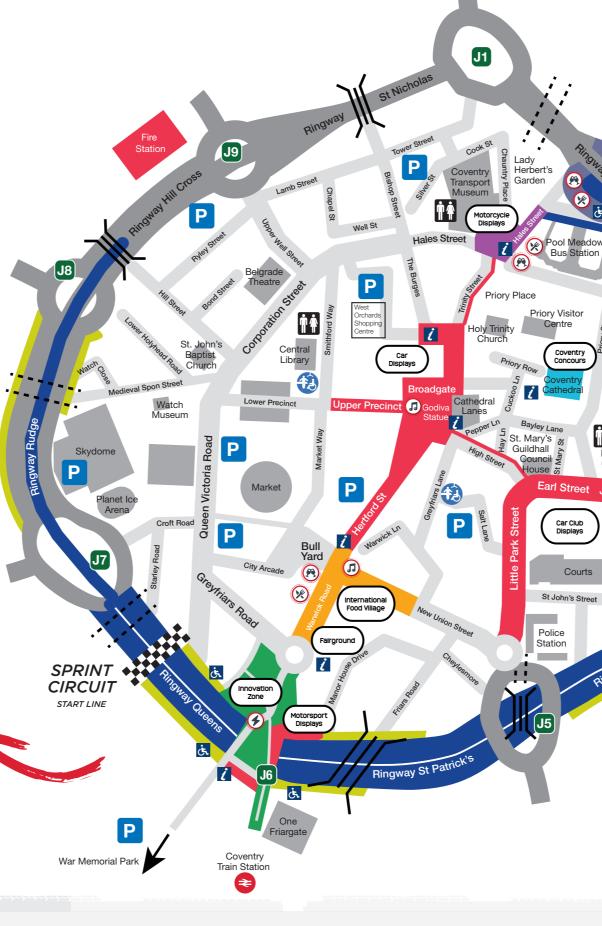

## Scan here for live event information

Environmental Partner

J2

SUBWAY

**ACCESS** 

Gosford St

P

J4

Scan the QR Code to get started on your battle plan!
Strategy • Branding • Marketing • Web • Video • Photography • Drone • Content Creation

Key

(X)

(P)

Bike Village Car Displays Coventry Concours International Street Food Innovation Zone MotoFest Motorsport

Sprint Circuit - Viewing Area

Changing Places Toilets

MotoFest information point

Accessible Viewing Point

P Parking

Music Stages

Innovation Zone Arena

Disclaimer: The information in this guide is subject to change at

WARNING MOTORSPORT

CAN BE

**DANGEROUS** 

DESPITE THE ORGANISERS TAKING ALL REASONABLE PRECAUTIONS UNAVOIDABI CCIDENTS CAN HAPPEN. IN RESPECT OF T YOU ARE PRESENT AT YOUR OWN RISK.

P Far Gosford St

London Road

Traffic Flow

FarGo Village