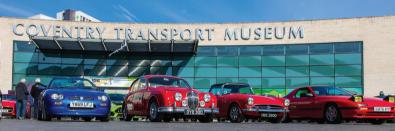

Coventry Transport Museum is offering free entry throughout MotoFest weekend. See the awe-inspiring BloodHound LSR replica up close on Saturday and view the original in the museum. There will be children's activities over the weekend and a special cycle and motorcycle display on Sunday.