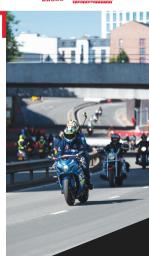

#### WHAT'S ON

Our classic and modern car and bike displays celebrate the past, present and future of motoring throughout the city centre.

Be there early on Saturday to witness hundreds of motorcycles ride into the city, opening the event with a lap of the Sprint Circuit. On Sunday, experience One Big Alarm's "wake-up call" with a parade of emergency vehicles.

#### AT MOTOFEST

**MotoFest** roars to life with our live motorsport. Check out the four motorsport zones across the festival.

\*\*\*\*\*\*\*\*\*\*\*\*\*\*\*

4MM<del>MMMMMMMM</del>

- The Sprint Circuit
- The Drift Arena with Crewsade
- The AutoTest Arena
- The Historic Karting Arena